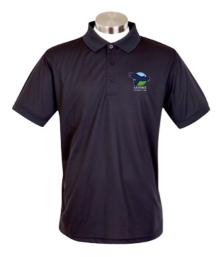

Carry the brand and look pretty good doing it!

## GET YOUR LFC POLO SHIRT NOW!

LFC is now taking order for high-quality polo shirts embroidered with the LFC logo.

Shirts are a Sportec Pique with knitted collar and cuffs with jacquard detail in the cuffs, three-button placket and side seam splits.

Platinum colour with the LFC logo over the left breast.

Both men's and women's styles are available.